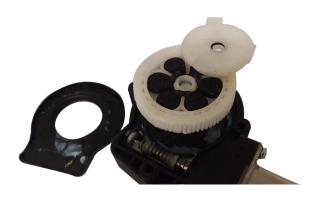

The WEXCO replacement actuator eliminates impact shock. Our motor features proprietary internal free floating rubber shock absorbing pucks that deliver smooth and evenly distributed torque cushioning when extending and retracting the step.