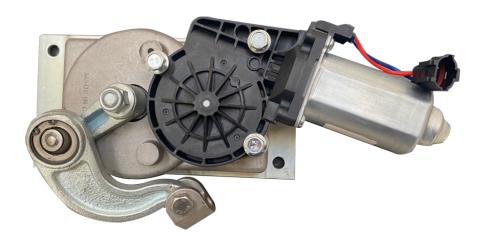

The WEXCO replacement actuator eliminates impact shock. Our motor features proprietary internal free floating rubber shock absorbing pucks that deliver smooth and evenly distributed torque cushioning when extending and retracting the step.

## Lippert (Kwikee) motor/gearbox application guide

| WEXCO P/N  | Lippert P/N | OE cross reference | Description                              | Used on step models                    |
|------------|-------------|--------------------|------------------------------------------|----------------------------------------|
|            | 255242      |                    |                                          |                                        |
|            | 366043      |                    | Step actuator motor/gearbox assembly "A" |                                        |
| MT6125700A | 676062      | 110-1037           | (curved link)                            | 22, 23, 30, 32, 33, 34, 35, 36, 38, 40 |