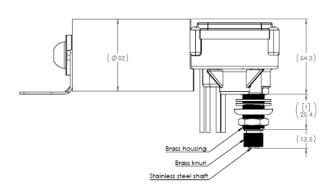

**SHAFT CONSTRUCTION:** Stainless steel

w/brass housing

**SHAFT LENGTHS:** 1.5", 2.5" or 3.5"

SHAFT TYPE: 1/2" drum

LOW SPEED: 35 sweeps/minute

HIGH SPEED: 55 sweeps/minute

MOTOR VOLTAGE: 12v or 24v

GROUNDING: Isolated, white wire