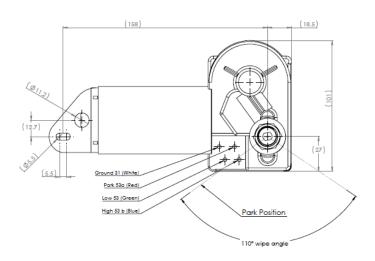

## (Isolated Ground)

- 2 Speed
- Drives arms and blades to 23"/600mm
- CE certified
- Sweep angles of 40, 50, 60, 70, 80, 90, 100 or 110 degrees are available or can be adjusted to desired angle in the field.

**SHAFT CONSTRUCTION:** Stainless steel

w/brass housing

**SHAFT LENGTHS:** 1.5", 2.5" or 3.5"

SHAFT TYPE: 1/2" drum

LOW SPEED: 35 sweeps/minute

HIGH SPEED: 55 sweeps/minute

MOTOR VOLTAGE: 12v or 24v

GROUNDING: Isolated, white wire

**FUSING:** 12A for 12v / 7A for 24v

**WIRE INSULATION:** Red=Park, Green=Low Speed, White=Ground, Blue=High Speed

WIRING: 16AWG, 12" leads

PARK CIRCUITRY: Coast to park

PARK POSITIONS: Adjustable, left or right