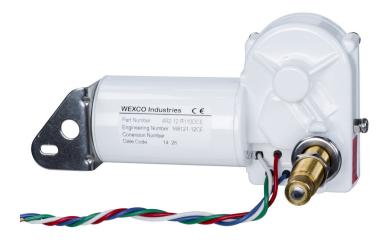

## **4R CE SERIES Motor**

## (Isolated Ground)

- 2 Speed
- Drives arms and blades to 23"/600mm
- CE certified
- Sweep angles of 40, 50, 60, 70, 80, 90, 100 or 110 degrees are available or can be adjusted to desired angle in the field.

**SHAFT CONSTRUCTION:** Stainless steel

w/brass housing

**SHAFT LENGTHS:** 1.5", 2.5" or 3.5"

SHAFT TYPE: 1/2" drum

LOW SPEED: 35 sweeps/minute

HIGH SPEED: 55 sweeps/minute

MOTOR VOLTAGE: 12v or 24v

GROUNDING: Isolated, white wire

**FUSING:** 12A for 12v / 7A for 24v

**WIRE INSULATION:** Red=Park, Green=Low Speed, White=Ground, Blue=High Speed

WIRING: 16AWG, 12" leads

PARK CIRCUITRY: Coast to park

PARK POSITIONS: Adjustable, left or right