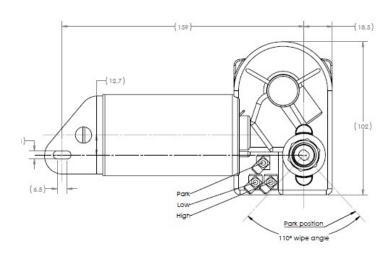

## (Chassis Ground)

- 2 Speed
- Drives arms and blades to 23"/600mm
- CE certified
- Sweep angles of 40, 50, 60, 70, 80, 90, 100 or 110 degrees are available or can be adjusted to desired angle in the field.

**FUSING:** 12A for 12v / 7A for 24v

**WIRE INSULATION:** Red=Park, Green=Low Speed, White=Ground, Blue=High Speed

WIRING: 16AWG, 12" leads

PARK CIRCUITRY: Coast to park

PARK POSITIONS: Adjustable, left or right