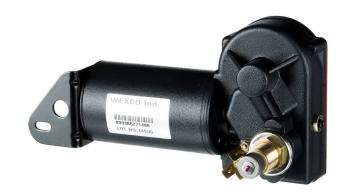

## **4R D Series Motor**

## (Chassis Ground)

- 2 Speed
- Drives arms and blades to 23"/600mm
- CE certified
- Sweep angles of 40, 50, 60, 70, 80, 90, 100 or 110 degrees are available or can be adjusted to desired angle in the field.