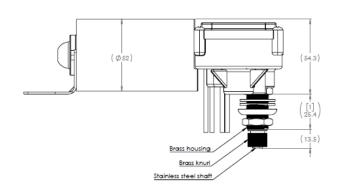

SHAFT CONSTRUCTION: Stainless steel

w/brass housing

**SHAFT LENGTHS:** 1.5", 2.5" or 3.5"

SHAFT TYPE: 1/2" drum

LOW SPEED: 35 sweeps/minute

HIGH SPEED: 55 sweeps/minute

MOTOR VOLTAGE: 12v or 24v

**GROUNDING:** Chassis ground