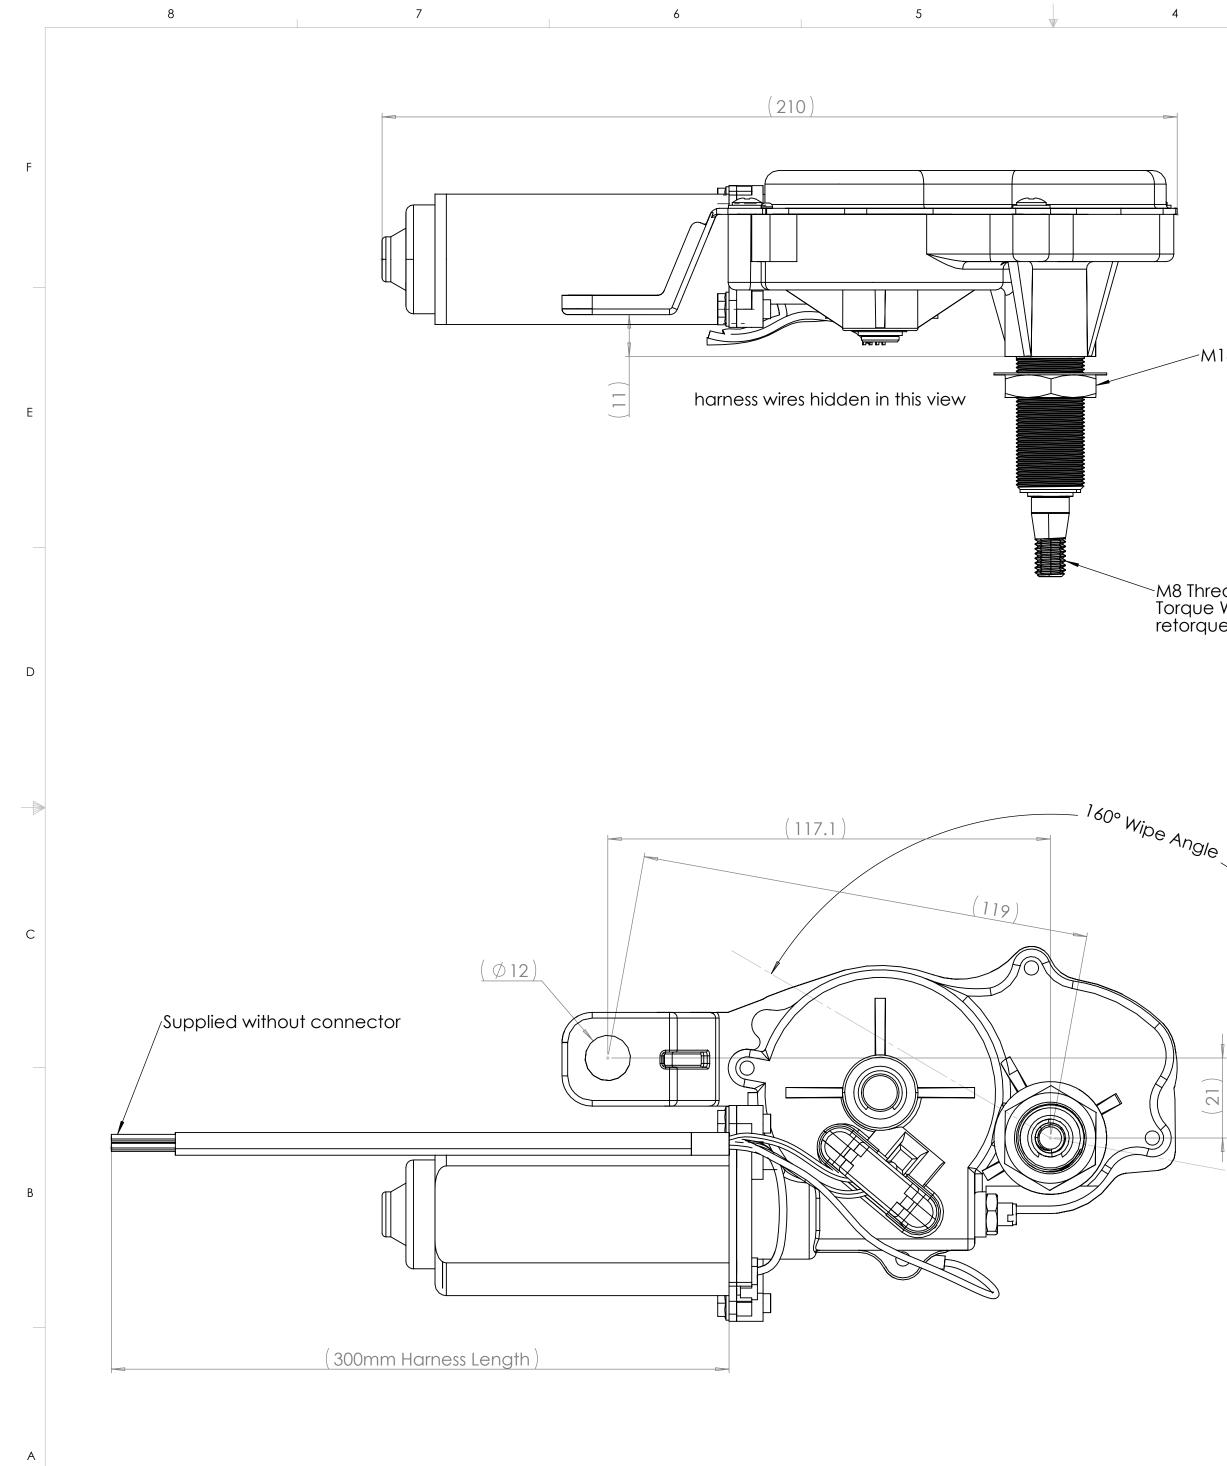

| 9. no load speed: 432<br>11. supplied without electrical connector<br>read<br>read<br>read<br>read<br>read<br>read<br>read<br>read<br>read<br>read<br>read<br>read<br>read<br>read<br>read<br>read<br>read<br>read<br>read<br>read<br>read<br>read<br>read<br>read<br>read<br>read<br>read<br>read<br>read<br>read<br>read<br>read<br>read<br>read<br>read<br>read<br>read<br>read<br>read<br>read<br>read<br>read<br>read<br>read<br>read<br>read<br>read<br>read<br>read<br>read<br>read<br>read<br>read<br>read<br>read<br>read<br>read<br>read<br>read<br>read<br>read<br>read<br>read<br>read<br>read<br>read<br>read<br>read<br>read<br>read<br>read<br>read<br>read<br>read<br>read<br>read<br>read<br>read<br>read<br>read<br>read<br>read<br>read<br>read<br>read<br>read<br>read<br>read<br>read<br>read<br>read<br>read<br>read<br>read<br>read<br>read<br>read<br>read<br>read<br>read<br>read<br>read<br>read<br>read<br>read<br>read<br>read<br>read<br>read<br>read<br>read<br>read<br>read<br>read<br>read<br>read<br>read<br>read<br>read<br>read<br>read<br>read<br>read<br>read<br>read<br>read<br>read<br>read<br>read<br>read<br>read<br>read<br>read<br>read<br>read<br>read<br>read<br>read<br>read<br>read<br>read<br>read<br>read<br>read<br>read<br>read<br>read<br>read<br>read<br>read<br>read<br>read<br>read<br>read<br>read<br>read<br>read<br>read<br>read<br>read<br>read<br>read<br>read<br>read<br>read<br>read<br>read<br>read<br>read<br>read<br>read<br>read<br>read<br>read<br>read<br>read<br>read<br>read<br>read<br>read<br>read<br>read<br>read<br>read<br>read<br>read<br>read<br>read<br>read<br>read<br>read<br>read<br>read<br>read<br>read<br>read<br>read<br>read<br>read<br>read<br>read<br>read<br>read<br>read<br>read<br>read<br>read<br>read<br>read<br>read<br>read<br>read<br>read<br>read<br>read<br>read<br>read<br>read<br>read<br>read<br>read<br>read<br>read<br>read<br>read<br>read<br>read<br>read<br>read<br>read<br>read<br>read<br>read<br>read<br>read<br>read<br>read<br>read<br>read<br>read<br>read<br>read<br>read<br>read<br>read<br>read<br>read<br>read<br>read<br>read<br>read<br>read<br>read<br>read<br>read<br>read<br>read<br>read<br>read<br>read<br>read<br>read<br>read<br>read<br>read<br>read<br>read<br>read<br>read<br>read<br>read<br>read<br>read<br>read<br>read<br>read<br>read<br>read<br>read<br>read<br>read<br>read<br>read<br>read<br>read<br>read<br>read<br>read<br>read<br>read<br>read<br>read<br>read<br>read<br>read<br>read<br>read<br>read<br>read<br>read<br>read<br>read<br>read<br>read<br>read<br>read<br>read<br>read<br>read<br>read<br>read<br>read<br>read<br>read<br>read<br>read<br>read<br>read<br>read<br>read<br>read<br>read<br>read<br>read<br>read<br>read<br>read<br>read<br>read<br>read | 3                                                                                                                                             |                                                            |                                                                                                                                                                                                                                                                       | 2                                                                                                             |                                                                                                                                     | 1                                                                               |
|--------------------------------------------------------------------------------------------------------------------------------------------------------------------------------------------------------------------------------------------------------------------------------------------------------------------------------------------------------------------------------------------------------------------------------------------------------------------------------------------------------------------------------------------------------------------------------------------------------------------------------------------------------------------------------------------------------------------------------------------------------------------------------------------------------------------------------------------------------------------------------------------------------------------------------------------------------------------------------------------------------------------------------------------------------------------------------------------------------------------------------------------------------------------------------------------------------------------------------------------------------------------------------------------------------------------------------------------------------------------------------------------------------------------------------------------------------------------------------------------------------------------------------------------------------------------------------------------------------------------------------------------------------------------------------------------------------------------------------------------------------------------------------------------------------------------------------------------------------------------------------------------------------------------------------------------------------------------------------------------------------------------------------------------------------------------------------------------------------------------------------------------------------------------------------------------------------------------------------------------------------------------------------------------------------------------------------------------------------------------------------------------------------------------------------------------------------------------------------------------------------------------------------------------------------------------------------------------------------------------------------------------------------------------------------------------------------------------------------------------------------------------------------------------------------------------|-----------------------------------------------------------------------------------------------------------------------------------------------|------------------------------------------------------------|-----------------------------------------------------------------------------------------------------------------------------------------------------------------------------------------------------------------------------------------------------------------------|---------------------------------------------------------------------------------------------------------------|-------------------------------------------------------------------------------------------------------------------------------------|---------------------------------------------------------------------------------|
| Image: Supple control work of the c                                                                                                                                                                                                                                                                                                                                                                                                                                                                                                                                                                                                                                                                                                                    |                                                                                                                                               |                                                            |                                                                                                                                                                                                                                                                       |                                                                                                               |                                                                                                                                     |                                                                                 |
| <ul> <li>I. motor vultable for panel trickress up to 1 %18"</li> <li>Supplet with MB fund and washer loss (<br/>Supplet with MB nut and washer loss (<br/>Sublet Greyer PM nut worm get.<br/>Sublet Greyer Atm 14 - 18 Nm         </li> <li>         Treod<br/>get offer 30 min.         </li> <li>         for the loss of t</li></ul>                                                                                                                                                                                                                                                                                                                                                                                                                                                                                                                                                                                                                                                                                                                                                                                                            |                                                                                                                                               |                                                            | 0 1-31                                                                                                                                                                                                                                                                | -18 -                                                                                                         | Kelease for pro                                                                                                                     | ptotype                                                                         |
| <ul> <li>I. motor vultable for panel trickress up to 1 %18"</li> <li>Supplet with MB fund and washer loss (<br/>Supplet with MB nut and washer loss (<br/>Sublet Greyer PM nut worm get.<br/>Sublet Greyer Atm 14 - 18 Nm         </li> <li>         Treod<br/>get offer 30 min.         </li> <li>         for the loss of t</li></ul>                                                                                                                                                                                                                                                                                                                                                                                                                                                                                                                                                                                                                                                                                                                                                                                                            |                                                                                                                                               |                                                            |                                                                                                                                                                                                                                                                       |                                                                                                               |                                                                                                                                     |                                                                                 |
| <ul> <li>I. motor vultable for panel trickress up to 1 %18"</li> <li>Supplet with MB fund and washer loss (<br/>Supplet with MB nut and washer loss (<br/>Sublet Greyer PM nut worm get.<br/>Sublet Greyer Atm 14 - 18 Nm         </li> <li>         Treod<br/>get offer 30 min.         </li> <li>         for the loss of t</li></ul>                                                                                                                                                                                                                                                                                                                                                                                                                                                                                                                                                                                                                                                                                                                                                                                                            |                                                                                                                                               |                                                            |                                                                                                                                                                                                                                                                       |                                                                                                               |                                                                                                                                     |                                                                                 |
|                                                                                                                                                                                                                                                                                                                                                                                                                                                                                                                                                                                                                                                                                                                                                                                                                                                                                                                                                                                                                                                                                                                                                                                                                                                                                                                                                                                                                                                                                                                                                                                                                                                                                                                                                                                                                                                                                                                                                                                                                                                                                                                                                                                                                                                                                                                                                                                                                                                                                                                                                                                                                                                                                                                                                                                                                    | -M18: Torque 17 - 23 Nm                                                                                                                       |                                                            | <ol> <li>motor</li> <li>suppli</li> <li>suppli</li> <li>suppli</li> <li>suppli</li> <li>suppli</li> <li>stall to</li> <li>stall to</li> <li>stall to</li> <li>stall to</li> <li>stall to</li> <li>stall to</li> <li>no loc</li> <li>no loc</li> <li>no loc</li> </ol> | ied with<br>orts arm<br>orque: 9<br>urrent: 1<br>angle: 1<br>r is therm<br>ad speed<br>oad curre<br>olied wit | M18 nut and<br>and blade ler<br>Nm at worm g<br>4A max.<br>60°, 13.5V, no<br>noswitch prote<br>d: 43±5<br>ent: 1A<br>hout electricc | washer loose<br>ngths up to 16"x16"<br>gear,<br>o load<br>ected<br>al connector |
| Interview Upper Arm 14 - 18 Nm<br>gue drifer 30 min.       Image drifer 30 min.       Image drifer 30 min.       Image drifer 30 min.         Image drifer 30 min.       Image drifer 30 min.       Image drifer 30 min.       Image drifer 30 min.       Image drifer 30 min.         Image drifer 30 min.       Image drifer 30 min.       Image drifer 30 min.       Image drifer 30 min.       Image drifer 30 min.         Image drifer 30 min.       Image drifer 30 min.       Image drifer 30 min.       Image drifer 30 min.       Image drifer 30 min.         Image drifer 30 min.       Image drifer 30 min.       Image drifer 30 min.       Image drifer 30 min.       Image drifer 30 min.         Image drifer 30 min.       Image drifer 30 min.       Image drifer 30 min.       Image drifer 30 min.       Image drifer 30 min.         Image drifer 30 min.       Image drifer 30 min.       Image drifer 30 min.       Image drifer 30 min.       Image drifer 30 min.         Image drifer 30 min.       Image drifer 30 min.       Image drifer 30 min.       Image drifer 30 min.       Image drifer 30 min.         Image drifer 30 min.       Image drifer 30 min.       Image drifer 30 min.       Image drifer 30 min.       Image drifer 30 min.         Image drifer 30 min.       Image drifer 30 min.       Image drifer 30 min.       Image drifer 30 min.       Image drifer 30 min.         Image drifer 30 min.                                                                                                                                                                                                                                                                                                                                                                                                                                                                                                                                                                                                                                                                                                                                                                                                                                                                                                                                                                                                                                                                                                                                                                                                                                                                                                                                                                |                                                                                                                                               | GROUND -                                                   | Brown                                                                                                                                                                                                                                                                 |                                                                                                               |                                                                                                                                     |                                                                                 |
|                                                                                                                                                                                                                                                                                                                                                                                                                                                                                                                                                                                                                                                                                                                                                                                                                                                                                                                                                                                                                                                                                                                                                                                                                                                                                                                                                                                                                                                                                                                                                                                                                                                                                                                                                                                                                                                                                                                                                                                                                                                                                                                                                                                                                                                                                                                                                                                                                                                                                                                                                                                                                                                                                                                                                                                                                    | hread<br>ue Wiper Arm 14 - 18 Nm<br>que after 30 min.                                                                                         |                                                            |                                                                                                                                                                                                                                                                       |                                                                                                               |                                                                                                                                     | +12V - Blue/White<br>On - On<br>SPDT Switch                                     |
|                                                                                                                                                                                                                                                                                                                                                                                                                                                                                                                                                                                                                                                                                                                                                                                                                                                                                                                                                                                                                                                                                                                                                                                                                                                                                                                                                                                                                                                                                                                                                                                                                                                                                                                                                                                                                                                                                                                                                                                                                                                                                                                                                                                                                                                                                                                                                                                                                                                                                                                                                                                                                                                                                                                                                                                                                    |                                                                                                                                               |                                                            |                                                                                                                                                                                                                                                                       |                                                                                                               |                                                                                                                                     |                                                                                 |
| DIMENSIONS ARE IN MM       JH       1-31-18         JIMENSIONS ARE IN MM       JH       1-31-18         Grawn       JH       1-31-18         CHECKED       MP       1-31-18         IN DUE       TITLE:         IN DUE       IN DUE         IN DUE       TITLE:         IN DUE       IN DUE         IN DUE       INTERPRET GEOMETRIC<br>TOLERANCING PER: ISO 2768-1 M         MATERIAL       MATERIAL         IN DUE       MATERIAL         INSH       MATERIAL         INSH       MATERIAL         INSH       INSH         WEX 1056       APPLICATION         INSH       IN DUE         INSH       IN DUE         INSH       IN DUE         INSH       IN DUE </td <td>Park</td> <td></td> <td></td> <td></td> <td></td> <td></td>                                                                                                                                                                                                                                                                                                                                                                                                                                                                                                                                                                                                                                                                                                                                                                                                                                                                                                                                                                                                                                                                                                                                                                                                                                                                                                                                                                                                                                                                                                                                                                                                                                                                                                                                                            | Park                                                                                                                                          |                                                            |                                                                                                                                                                                                                                                                       |                                                                                                               |                                                                                                                                     |                                                                                 |
| THE INFORMATION CONTAINED IN THIS<br>DRAWING IS THE SOLE PROPERTY OF<br>WEXCO INDUSTRIES. ANY REPRODUCTION<br>IN PART OR AS A WHOLE<br>WITHOUT THE WRITTEN PERMISSION OF<br>WEXCO INDUSTRIES IS PROHIBITED.       TOLERANCING PER: ISO 2768-1 M<br>MATERIAL       COMMENTS:       SIZE       DWG. NO.       REV         WEX 1056       APPLICATION       FINISH       SIZE       DWG. NO.       REV         WEX 1056       APPLICATION       SCALE: 1:2       WEIGHT:       SHEET 1 OF                                                                                                                                                                                                                                                                                                                                                                                                                                                                                                                                                                                                                                                                                                                                                                                                                                                                                                                                                                                                                                                                                                                                                                                                                                                                                                                                                                                                                                                                                                                                                                                                                                                                                                                                                                                                                                                                                                                                                                                                                                                                                                                                                                                                                                                                                                                             |                                                                                                                                               | DIMENSIONS A                                               | RE IN MM                                                                                                                                                                                                                                                              | DRAWN<br>CHECKED                                                                                              | JH         1-31-18           MP         1-31-18                                                                                     |                                                                                 |
| WEX 1056 APPLICATION SCALE: 1:2 WEIGHT: SHEET 1 OF                                                                                                                                                                                                                                                                                                                                                                                                                                                                                                                                                                                                                                                                                                                                                                                                                                                                                                                                                                                                                                                                                                                                                                                                                                                                                                                                                                                                                                                                                                                                                                                                                                                                                                                                                                                                                                                                                                                                                                                                                                                                                                                                                                                                                                                                                                                                                                                                                                                                                                                                                                                                                                                                                                                                                                 | THE INFORMATION CONTAINED<br>DRAWING IS THE SOLE PROPER<br>WEXCO INDUSTRIES. ANY REPR<br>IN PART OR AS A WHOLE<br>WITHOUT THE WRITTEN PERMISS | ON THIS TOLERANCING F<br>TY OF MATERIAL<br>OUUCTION FINISH |                                                                                                                                                                                                                                                                       | COMMENTS:                                                                                                     |                                                                                                                                     | SIZE DWG. NO.                                                                   |
|                                                                                                                                                                                                                                                                                                                                                                                                                                                                                                                                                                                                                                                                                                                                                                                                                                                                                                                                                                                                                                                                                                                                                                                                                                                                                                                                                                                                                                                                                                                                                                                                                                                                                                                                                                                                                                                                                                                                                                                                                                                                                                                                                                                                                                                                                                                                                                                                                                                                                                                                                                                                                                                                                                                                                                                                                    |                                                                                                                                               |                                                            | ICATION                                                                                                                                                                                                                                                               |                                                                                                               |                                                                                                                                     | SCALE: 1:2 WEIGHT: SHEET 1 OF                                                   |