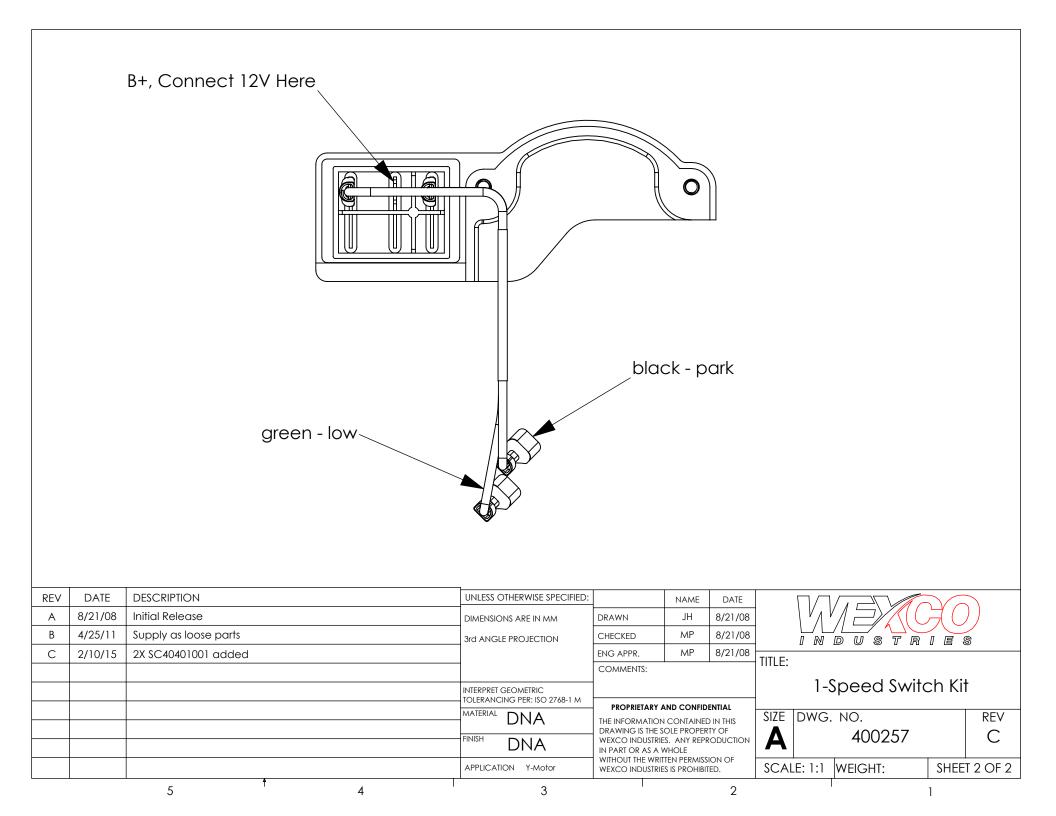

|         |                       | APPLICATION Y-M    |                                                             | IN PART OR AS A W<br>WITHOUT THE WRITT | WHOLE<br>TEN PERMISSI                                             | SION OF                        |                   |               |                   | ET 1 OF 2     |
|                                                                                              |         |                       |                    |                                                             | WEXCO INDUSTRIES IS PROH               |                                                                   |                                |                   |               |                   |               |